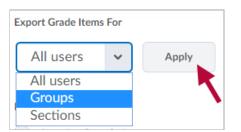

3. If you have merged rosters and need to Export grades by section, choose **[Sections]** from the dropdown menu and click **[Apply]**.

Then choose the section to export and click **[Apply]** again.

4. If you have groups set up in your course, you will see a Groups option. To see a list of your groups, choose **[Groups]** and click **[Apply]** button.

Then choose the group to export and click [Apply] again.

| Export Grade Items For |   |         |                   |   |       |  |  |
|------------------------|---|---------|-------------------|---|-------|--|--|
| Groups                 | ~ | Groups: | Group 1           | ~ | Apply |  |  |
|                        |   |         | Discussion Groups |   |       |  |  |
| Key Field              |   |         | Group 1           |   |       |  |  |
|                        |   |         | Group 2           |   |       |  |  |
| Org Defined ID         |   |         | Group 3           |   |       |  |  |
| Username<br>Both       |   |         | Group 4           |   |       |  |  |
|                        |   |         | Group 5           |   |       |  |  |
| Both                   |   |         |                   |   |       |  |  |