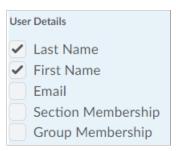

8. Select the User Details you want to export.

9. Select the Grade Items you want to export.

| Choo | ose                             | Grades to Export           |  |  |
|------|---------------------------------|----------------------------|--|--|
|      | Grade Item                      |                            |  |  |
|      | Reading and Writing Assignments |                            |  |  |
|      |                                 | Reading the Syllabus       |  |  |
|      |                                 | HW No 1 All Washed Up      |  |  |
|      |                                 | HW 2 - Professor Dropout   |  |  |
|      |                                 | HW 2 A - Dual Earners      |  |  |
|      |                                 | HW No 3 Young and Isolated |  |  |
|      |                                 | HW 4 -My Father's Hands    |  |  |