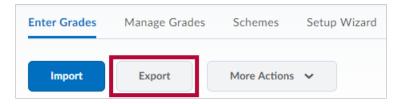

## **Export Grades**

Last Modified on 05/10/2024 9:44 am CDT

Show Video Walkthrough

To export grades:

- 1. Open the course and click on [Grades] in the navbar.
- 2. On the Enter Grades page, click [Export].