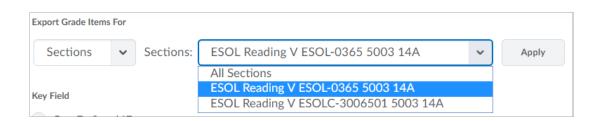

3. If you have merged rosters and need to Export grades by section, choose **[Sections]** from the dropdown menu and click **[Apply]**.

Then choose the section to export and click **[Apply]** again.

4. If you have groups set up in your course, you will see a Groups option. To see a list of your groups, choose **[Groups]** and click **[Apply]** button.