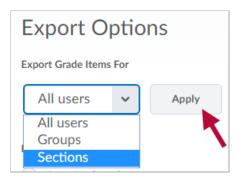

3. If you have merged rosters and need to Export grades by section, choose **[Sections]** from the dropdown menu and click **[Apply]**.

Then choose the section to export and click **[Apply]** again.

4. If you have groups set up in your course, you will see a Groups option. To see a list of your groups, choose **[Groups]** and click **[Apply]** button.