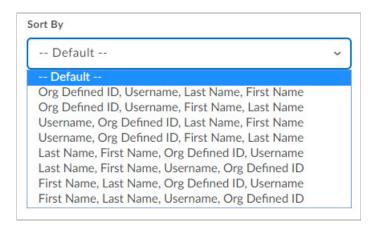

5. Select the **Key Field** you want to use to identify students (Org Defined ID is the LSCS ID number).

6. Select the sort order you prefer for the exported file.

7. Select the **Grade Values** you want to export.