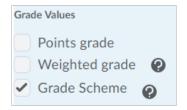

5. Select the **Key Field** you want to use to identify students (Org Defined ID is the LSCS ID number).

6. Select the sort order you prefer for the exported file.

7. Select the **Grade Values** you want to export.