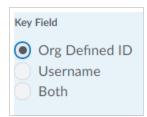

Then choose the group to export and click [Apply] again.

| Export Grade Items For |   |         |                   |   |       |  |  |
|------------------------|---|---------|-------------------|---|-------|--|--|
| Groups                 | ~ | Groups: | Group 1           | ~ | Apply |  |  |
|                        |   |         | Discussion Groups |   |       |  |  |
| Key Field              |   |         | Group 1           |   |       |  |  |
|                        |   |         | Group 2           |   |       |  |  |
| Org Defined ID         |   |         | Group 3           |   |       |  |  |
| Username<br>Both       |   |         | Group 4           |   |       |  |  |
|                        |   |         | Group 5           |   |       |  |  |
| Both                   |   |         |                   |   |       |  |  |

5. Select the **Key Field** you want to use to identify students (Org Defined ID is the LSCS ID number).

6. Select the sort order you prefer for the exported file.

7. Select the **Grade Values** you want to export.