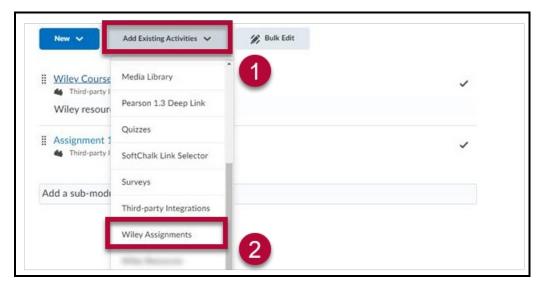

7. Add individual assignments from your WileyPlus course to your D2L course through [Add Existing Activities] -> [Wiley Assignments]

8. Select the type of assignment you want to create: **Question Set** or **Adaptive Assignment**, then click **[Create]**.