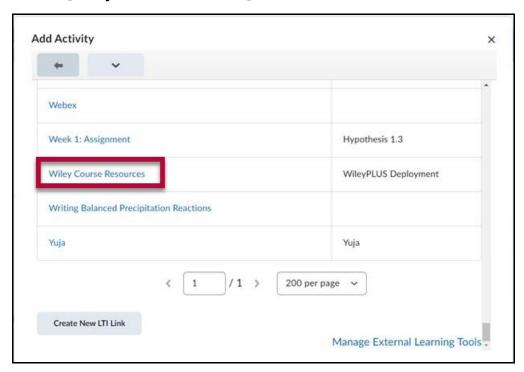

2. In your new module, click the [Add Existing Activities] button, and select [Third-party Integrations].

3. Click the [Wiley Course Resources] link.

4. Within your module, click [Wiley Course Resources].