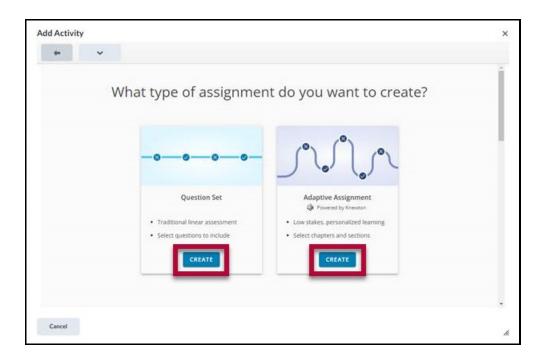

7. Add individual assignments from your WileyPlus course to your D2L course through [Add Existing Activities] -> [Wiley Assignments]

8. Select the type of assignment you want to create: **Question Set** or **Adaptive Assignment**, then click **[Create]**.