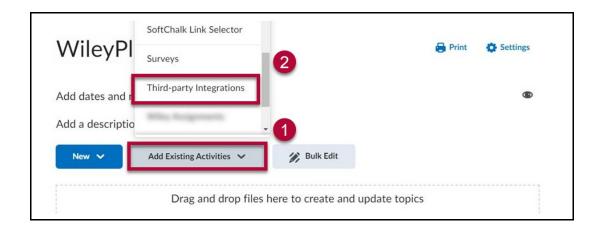

2. In your new module, click the [Add Existing Activities] button, and select [Third-party Integrations].

3. Click the [Wiley Course Resources] link.

4. Within your module, click [Wiley Course Resources].