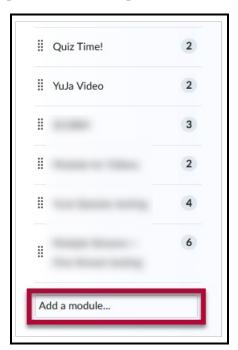

There are three tool links for WileyPlus—Wiley Course Resources, Wiley Assignments, and Wiley Resources Tools.

- 1) **Wiley Course Resources** (Wiley resources with eTextbook) under **[Third-party Integrations]** is the first step to initiating the integration for a course. Faculty will need to have course ID for pairing.
- 2) Faculty can build Wiley Assignments through Build Wiley Assignments.
- 3) Use the **Wiley Resources** link to specify Wiley teaching and learning resources.
- 1. From **Content**, select the module where you want to insert the WileyPlus integration, or click **[Add a module...]** and name the new module *WileyPlus*.