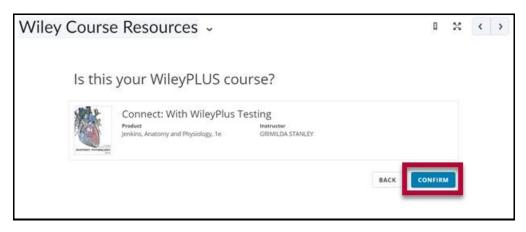

5. Enter the **Course ID** that you received from **WileyPlus** via email into the **Enter Intergration Code** field, then click **[Pair Course]**.

6. Confirm that this is the correct course. If this is your first time integrating, you will be presented with a login screen. If you have integrated with WileyPlus before, you are now done.