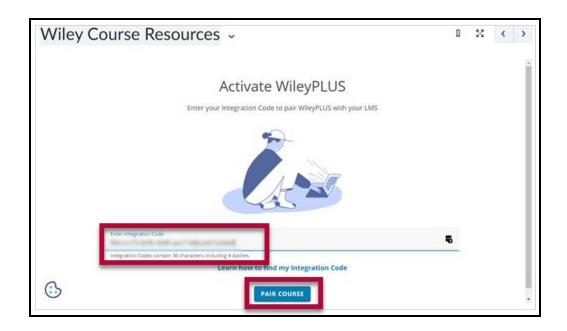

5. Enter the **Course ID** that you received from **WileyPlus** via email into the **Enter Intergration Code** field, then click **[Pair Course]**.

6. Confirm that this is the correct course. If this is your first time integrating, you will be presented with a login screen. If you have integrated with WileyPlus before, you are now done.