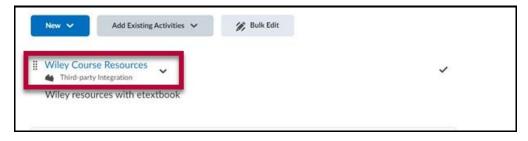

2. In your new module, click the [Add Existing Activities] button, and select [Third-party Integrations].

3. Click the [Wiley Course Resources] link.

4. Within your module, click [Wiley Course Resources].