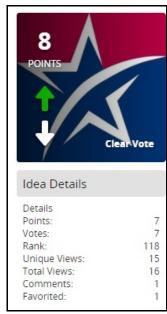

You can also search by keywords to see if an idea that you have is already submitted. Then vote for it. If you click on a submission tile, you will see arrows for voting it up or down. You can see at a glance the number of votes, rank, views and comments.