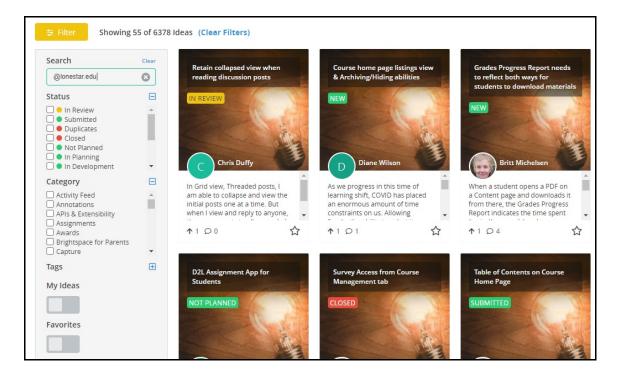

# Find Ideas That Have Already Been Submitted

- 1. Log in to the Brightspace Community: https://community.brightspace.com/
- 2. Click Product Ideas Exchange.

- 3. Enter search criteria in the Search field and click the magnifying glass or press Enter.
  - Search results can be filtered by different criteria in the left-hand column.
  - The list of idea submissions filtered by@lonestar.edu to show Lone Star College ideas looks like this: